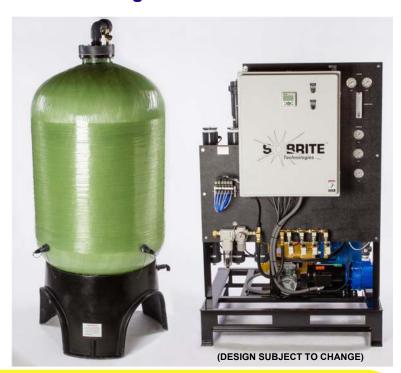

# FILTERMATIC 1 SKID FILTERMATIC RECLAIM SYSTEM 40 SERIES SKID

Reduce Fresh Water Consumption by 70% or More

 Saves on Sewer and Chemical Costs
 Includes SOBRITE® Proven Odor Control
 UL Listed Control Panel

#### **SPECIFICATIONS**

- 208-230/460 VAC 3PH 60Hz
- 120 VAC 20 amp Control Circuit
- Patented SOBRITE® AquaPrep Odor Control Technology
- 3/4" Compressed Air 90psi @ 10cfm Required
- Skid-Mounted (Pre-Wired, Pre-Plumbed)

### AQUAPREP

- TEFC Motor: 2 HP
- Flow Rate: 50 GPM
- Suction: 2"
- Discharge: 2"
- 24-Hour Clock Timer
- Operation Modes: Hand / Off / Auto

# FILTER PUMP

- TEFC Motor: 5 HP
- Pump: Closed Impeller
- Flow Rate: 40-80 GPM
- Suction: 3"
- Discharge: 2"
- Backwash: 2"
- Operation Modes: Hand / Off / Auto

# DIMENSIONS

- Filtermatic 1 Skid: 48"L x 40"W x 74"H
- Vessel 1: 38"Dia x 88"H