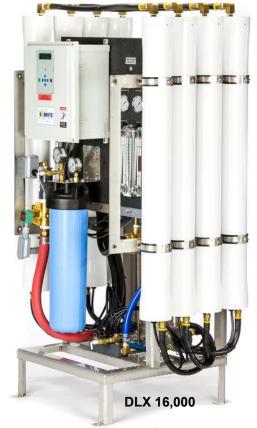

#### **SPECIFICATIONS**

- TDS Monitor / Water Temperature
- Stainless Steel Frame
- 2 Flow Meters (Spot-Free / Concentrate)
- Automatic Membrane Flush
- Back Flushing Carbon Filter
- Low Water Pressure Protection
- Tank Full Float Switch
- Pre / Post Pressure Gauges
- Control Voltage: 120 VAC
- 208-230/460 VAC 3PH 60Hz

#### **MODELS AVAILABLE**

4,000 GPD\* 10,000 GPD\*

6,000 GPD\* 16,000 GPD

8,000 GPD\* 24,000 GPD

\*Expandable

Larger Sizes Available Upon Request