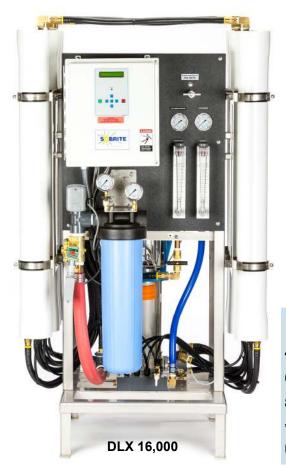

#### **SPECIFICATIONS**

- TDS Monitor / Water Temperature
- Stainless Steel Frame
- 2 Flow Meters (Spot-Free / Concentrate)
- Automatic Membrane Flush
- Back Flushing Carbon Filter
- Low Water Pressure Protection
- Tank Full Float Switch
- Pre / Post Pressure Gauges
- Control Voltage: 120 VAC
- 208-230/460 VAC 3PH 60Hz

#### **MODELS AVAILABLE**

4,000 GPD\* 10,000 GPD\*

6,000 GPD\* 16,000 GPD

8,000 GPD\* 24,000 GPD

\*Expandable

Larger Sizes Available Upon Request