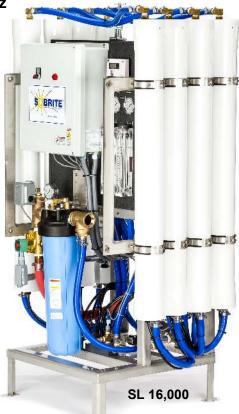

#### **SPECIFICATIONS**

- TDS Monitor
- Stainless Steel Frame
- 2HP 125 PSI 20 GPM Re-Pressure Pump With Pressure Relief Valve
- 24 VAC Signal Activated from Car Wash Controller
- 2 High Pressure Solenoid Valves (Rain Bar Mirror Rinse)
- Automatic Fresh Water Override
- 2 Flow Meters (Spot-Free / Concentrate)
- Automatic Membrane Flush
- Low Water Pressure Protection
- Tank Full Float Switch
- Back Flushing Carbon Filter
- Control Voltage: 120 VAC
- 208-230/460 VAC 3PH 60 Hz

### **MODELS AVAILABLE**

4,000 GPD 10,000 GPD 6,000 GPD 16,000 GPD

8,000 GPD

Larger Sizes Available Upon Request