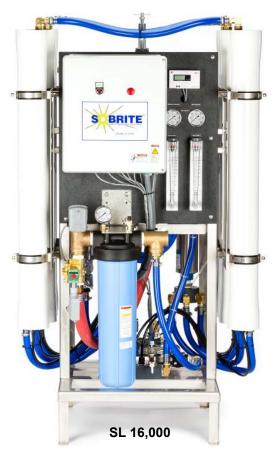

#### **SPECIFICATIONS**

- TDS Monitor
- Stainless Steel Frame
- 2HP 125 PSI 20 GPM Re-Pressure Pump With Pressure Relief Valve
- 24 VAC Signal Activated from Car Wash Controller
- 2 High Pressure Solenoid Valves (Rain Bar Mirror Rinse)
- Automatic Fresh Water Override
- 2 Flow Meters (Spot-Free / Concentrate)
- Automatic Membrane Flush
- Low Water Pressure Protection
- Tank Full Float Switch
- Back Flushing Carbon Filter
- Control Voltage: 120 VAC
- 208-230/460 VAC 3PH 60 Hz

### **MODELS AVAILABLE**

4,000 GPD 10,000 GPD 6,000 GPD 16,000 GPD

8,000 GPD

Larger Sizes Available Upon Request